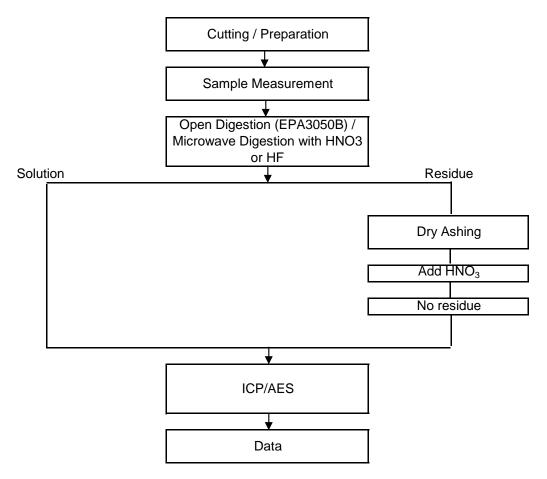

## Process Flow of US EPA 3050B/3051A/3052

\*\*\*End of Report\*\*\*

Test Location: 30 Boon Lay Way, #02-02, Singapore 609957

This document is issued by the Company under its General Conditions of Service accessible at <a href="http://www.sgs.com/en/Terms-and-Conditions.aspx">http://www.sgs.com/en/Terms-and-Conditions.aspx</a> and, for electronic format documents, subject to Terms and Conditions for Electronic Documents at <a href="http://www.sgs.com/en/Terms-and-Conditions/Terms-e-Document.aspx">http://www.sgs.com/en/Terms-and-Conditions.aspx</a> and, for electronic format documents, subject to Terms and Conditions for Electronic Documents at <a href="http://www.sgs.com/en/Terms-and-Conditions/Terms-e-Document.aspx">http://www.sgs.com/en/Terms-and-Conditions/Terms-e-Document.aspx</a>. Attention is drawn to the limitation of liability, indemnification and jurisdiction issues defined therein. Any holder of this document is advised that information contained hereon reflects the Company's findings at the time of its intervention only and within the limits of Client's instructions, if any. The Company's sole responsibility is to its Client and this document does not exonerate parties to a transaction from exercising all their rights and obligations under the transaction documents. Any unauthorized alteration, forgery or falsification of the content or appearance of this document is unlawful and offenders may be prosecuted to the fullest extent of the law. Unless otherwise stated the results shown in this test report refer only to the sample(s) tested and such sample(s) are retained for 30 days only. This document cannot be reproduced except in full, without prior approval of the Company.