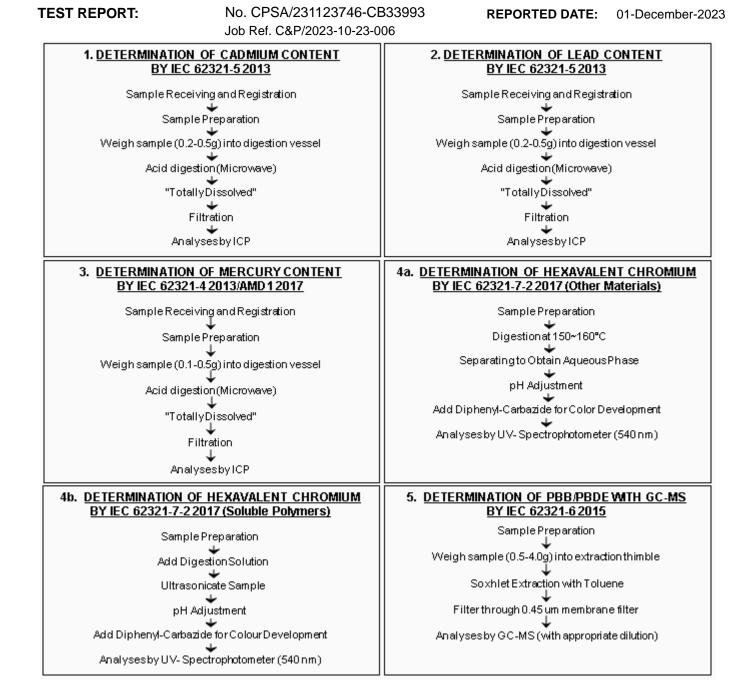

#### **Test Part Description**

Sample Description: -PLEASE REFER TO PAGE 1-

RoHS Directive (EU) 2015/863 amending Annex II to Directive 2011/65/EU

| Test Parameter(s):            | Unit  | Unit Test Method                                                                                                      |      | MDL | Limit    |
|-------------------------------|-------|-----------------------------------------------------------------------------------------------------------------------|------|-----|----------|
| Cadmium (Cd)                  | mg/kg | With reference to IEC 62321-5:2013, determination of Cadmium by ICP-OES.                                              | N.D. | 2   | Max 100  |
| Lead (Pb)                     | mg/kg | With reference to IEC 62321-5:2013, determination<br>of Lead by ICP-OES.                                              | N.D. | 2   | Max 1000 |
| Mercury (Hg)                  | mg/kg | With reference to IEC 62321-4:2013+A1:2017, determination of Mercury by ICP-OES.                                      | N.D. | 2   | Max 1000 |
| Hexavalent Chromium<br>(CrVI) | mg/kg | With reference to IEC 62321-7-2:2017,<br>determination of Hexavalent Chromium by<br>Colorimetric Method using UV-Vis. | N.D. | 8   | Max 1000 |
| Sum of PBBs                   | mg/kg | With reference to IEC 62321-6:2015, determination<br>of PBBs and PBDEs by GC-MS.                                      | N.D. | 5   | Max 1000 |
| Monobromobiphenyl             | mg/kg | With reference to IEC 62321-6:2015, determination<br>of PBBs and PBDEs by GC-MS.                                      | N.D. | 5   | -        |
| Dibromobiphenyl               | mg/kg | With reference to IEC 62321-6:2015, determination<br>of PBBs and PBDEs by GC-MS.                                      | N.D. | 5   | -        |
| Tribromobiphenyl              | mg/kg | With reference to IEC 62321-6:2015, determination<br>of PBBs and PBDEs by GC-MS.                                      | N.D. | 5   | -        |
| Tetrabromobiphenyl            | mg/kg | With reference to IEC 62321-6:2015, determination<br>of PBBs and PBDEs by GC-MS.                                      | N.D. | 5   | -        |
| Pentabromobiphenyl            | mg/kg | With reference to IEC 62321-6:2015, determination<br>of PBBs and PBDEs by GC-MS.                                      | N.D. | 5   | -        |
| Hexabromobiphenyl             | mg/kg | With reference to IEC 62321-6:2015, determination<br>of PBBs and PBDEs by GC-MS.                                      | N.D. | 5   | -        |
| Heptabromobiphenyl            | mg/kg | With reference to IEC 62321-6:2015, determination<br>of PBBs and PBDEs by GC-MS.                                      | N.D. | 5   | -        |
| Octabromobiphenyl             | mg/kg | With reference to IEC 62321-6:2015, determination<br>of PBBs and PBDEs by GC-MS.                                      | N.D. | 5   | -        |
| Nonabromobiphenyl             | mg/kg | With reference to IEC 62321-6:2015, determination<br>of PBBs and PBDEs by GC-MS.                                      | N.D. | 5   | -        |
| Decabromobiphenyl             | mg/kg | With reference to IEC 62321-6:2015, determination<br>of PBBs and PBDEs by GC-MS.                                      | N.D. | 5   | -        |

### Test Part Description

Sample Description: -PLEASE REFER TO PAGE 1-

RoHS Directive (EU) 2015/863 amending Annex II to Directive 2011/65/EU

| Test Parameter(s):       | Parameter(s): Unit Test Method |                                                                                  | Result | MDL | Limit    |
|--------------------------|--------------------------------|----------------------------------------------------------------------------------|--------|-----|----------|
| Sum of PBDEs             | mg/kg                          | With reference to IEC 62321-6:2015, determination<br>of PBBs and PBDEs by GC-MS. | N.D.   | 5   | Max 1000 |
| Monobromodiphenyl ether  | mg/kg                          | With reference to IEC 62321-6:2015, determination<br>of PBBs and PBDEs by GC-MS. | N.D.   | 5   | -        |
| Dibromodiphenyl ether    | mg/kg                          | With reference to IEC 62321-6:2015, determination<br>of PBBs and PBDEs by GC-MS. | N.D.   | 5   | -        |
| Tribromodiphenyl ether   | mg/kg                          | With reference to IEC 62321-6:2015, determination<br>of PBBs and PBDEs by GC-MS. | N.D.   | 5   | -        |
| Tetrabromodiphenyl ether | mg/kg                          | With reference to IEC 62321-6:2015, determination<br>of PBBs and PBDEs by GC-MS. | N.D.   | 5   | -        |
| Pentabromodiphenyl ether | mg/kg                          | With reference to IEC 62321-6:2015, determination<br>of PBBs and PBDEs by GC-MS. | N.D.   | 5   | -        |
| Hexabromodiphenyl ether  | mg/kg                          | With reference to IEC 62321-6:2015, determination<br>of PBBs and PBDEs by GC-MS. | N.D.   | 5   | -        |
| Heptabromodiphenyl ether | mg/kg                          | With reference to IEC 62321-6:2015, determination<br>of PBBs and PBDEs by GC-MS. | N.D.   | 5   | -        |
| Octabromodiphenyl ether  | mg/kg                          | With reference to IEC 62321-6:2015, determination<br>of PBBs and PBDEs by GC-MS. | N.D.   | 5   | -        |
| Nonabromodiphenyl ether  | mg/kg                          | With reference to IEC 62321-6:2015, determination<br>of PBBs and PBDEs by GC-MS. | N.D.   | 5   | -        |
| Decabromodiphenyl ether  | mg/kg                          | With reference to IEC 62321-6:2015, determination<br>of PBBs and PBDEs by GC-MS. | N.D.   | 5   | -        |

#### Test Part Description

Sample Description: -PLEASE REFER TO PAGE 1-

RoHS Directive (EU) 2015/863 amending Annex II to Directive 2011/65/EU

| Test Parameter(s):                                                                                          | Unit  | Test Method                                                               | Result | MDL      | Limit    |
|-------------------------------------------------------------------------------------------------------------|-------|---------------------------------------------------------------------------|--------|----------|----------|
| Dibutyl phthalate (DBP)<br>(CAS No. 84-74-2)                                                                | mg/kg | With reference to IEC 62321-8:2017, determination of phthalates by GC-MS. | N.D.   | 50       | Max 1000 |
| Benzyl butyl phthalate<br>(BBP)<br>(CAS No. 85-68-7)                                                        | mg/kg | With reference to IEC 62321-8:2017, determination of phthalates by GC-MS. | N.D.   | 50       | Max 1000 |
| Di(2-ethylhexyl) phthalate<br>(DEHP)<br>(CAS No. 117-81-7)                                                  | mg/kg | With reference to IEC 62321-8:2017, determination of phthalates by GC-MS. | N.D.   | 50       | Max 1000 |
| Diisobutyl phthalate (DIBP) mg/kg With reference to IEC 62321-8:2017, determination of phthalates by GC-MS. |       | N.D.                                                                      | 50     | Max 1000 |          |