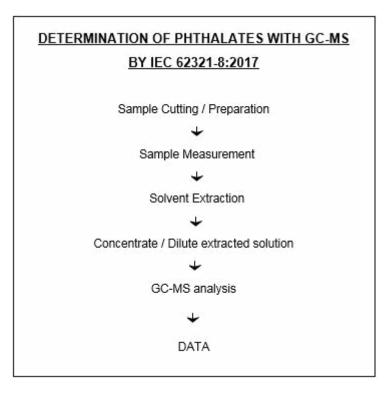

#### Test Part Description

Sample Description: -PLEASE REFER TO PAGE 1-

RoHS Directive (EU) 2015/863 amending Annex II to Directive 2011/65/EU

| Test Parameter(s):                                                                                          | Unit  | Test Method                                                               | Result | MDL      | Limit    |
|-------------------------------------------------------------------------------------------------------------|-------|---------------------------------------------------------------------------|--------|----------|----------|
| Dibutyl phthalate (DBP)<br>(CAS No. 84-74-2)                                                                | mg/kg | With reference to IEC 62321-8:2017, determination of phthalates by GC-MS. | N.D.   | 50       | Max 1000 |
| Benzyl butyl phthalate<br>(BBP)<br>(CAS No. 85-68-7)                                                        | mg/kg | With reference to IEC 62321-8:2017, determination of phthalates by GC-MS. | N.D.   | 50       | Max 1000 |
| Di(2-ethylhexyl) phthalate<br>(DEHP)<br>(CAS No. 117-81-7)                                                  | mg/kg | With reference to IEC 62321-8:2017, determination of phthalates by GC-MS. | N.D.   | 50       | Max 1000 |
| Diisobutyl phthalate (DIBP) mg/kg With reference to IEC 62321-8:2017, determination of phthalates by GC-MS. |       | N.D.                                                                      | 50     | Max 1000 |          |